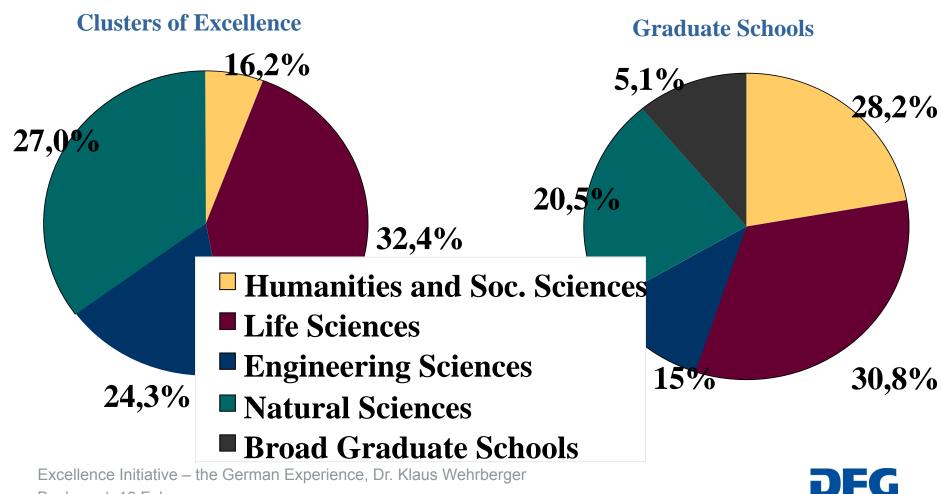

# **Proposals funded according to disciplines**

Bucharest, 18 February

- 1. What is the Deutsche Forschungsgemeinschaft (DFG)?
- 2. What is the Excellence Initiative?
- 3. Why does the Excellence Initiative exist?
- 4. How does the Excellence Initiative work?
- 5. Where is the Excellence Initiative active?
- 6. How were the winners selected?
- 7. Lessons learnt