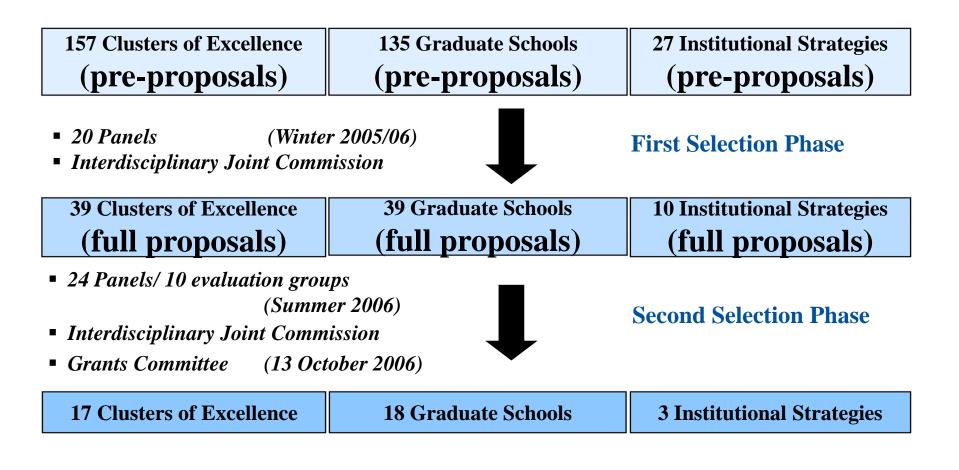

|



## The German Excellence Initiative: First Competition





## The German Excellence Initiative: Second Competition





# **Clusters of Excellence – Criteria (1)**

## Research

- Quality of research; originality and coherence of the research programme
- Added value of interdisciplinary cooperation
- Impact on the scientific field in the future
- Plans for transferring research results into practical application



# **Clusters of Excellence – Criteria (2)**



- Highly qualified research groups and international visibility
- Career development opportunities and appeal to young investigators

DFC

- Research training concepts
- Gender equality

# **Clusters of Excellence – Criteria (3)**

# Structures

Integration of local research capacities, e.g. non-university institutions

DFC

- Organisation and management
- Impact on the university's str