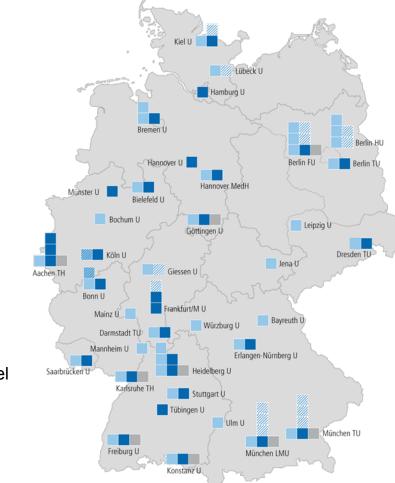

# Where is the Excellence Initiative active? Throughout Germany

Graduate schools to promote young scientific researchers

- Clusters of excellence to promote top-level research
- Institutional strategies to promote top-level university research