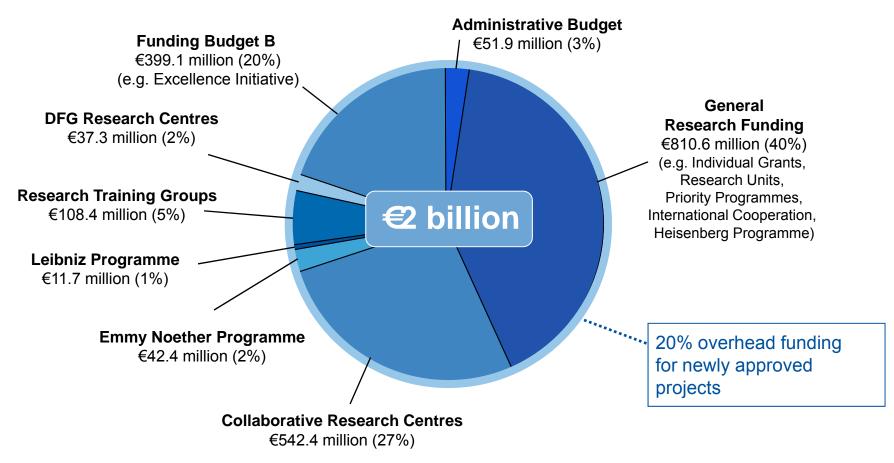

# What is the DFG? An association under German private law

The DFG is funded by

- German federal government (62.9%)
- German states (36.7%)
- Private sources (0.4%)

The DFG's 2008 budget totalled **€2 billion**.

# What is the DFG? Actual expenditures 2008

Excellence Initiative – the German Experience, Dr. Klaus Wehrberger Bucharest, 18 February