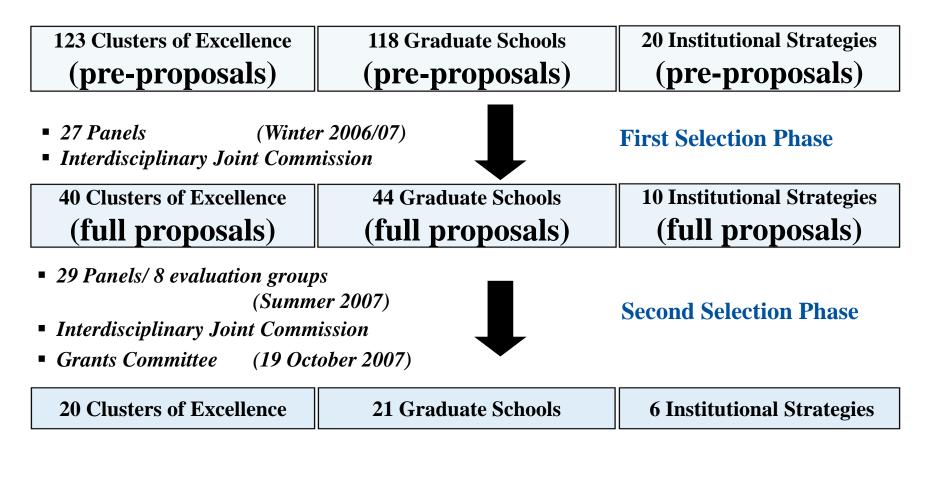

|



## The German Excellence Initiative: First Competition





## The German Excellence Initiative: Second Competition





# **Clusters of Excellence – Criteria (1)**

## Research

- Quality of research; originality and coherence of the research programme
- Added value of interdisciplinary cooperation
- Impact on the scientific field in the future
- Plans for transferring research results into practical application



# **Clusters of Excellence – Criteria (2)**



- Highly qualified research groups and international visibility
- Career development opportunities and appeal to young investigators

DFC

- Research training concepts
- Gender equality

# **Clusters of Excellence – Criteria (3)**

# Structures

Integration of local research capacities, e.g. non-university institutions

DFC

- Organisation and management
- Impact on the university's structural development

# The Panel Session (Second Selection Ph